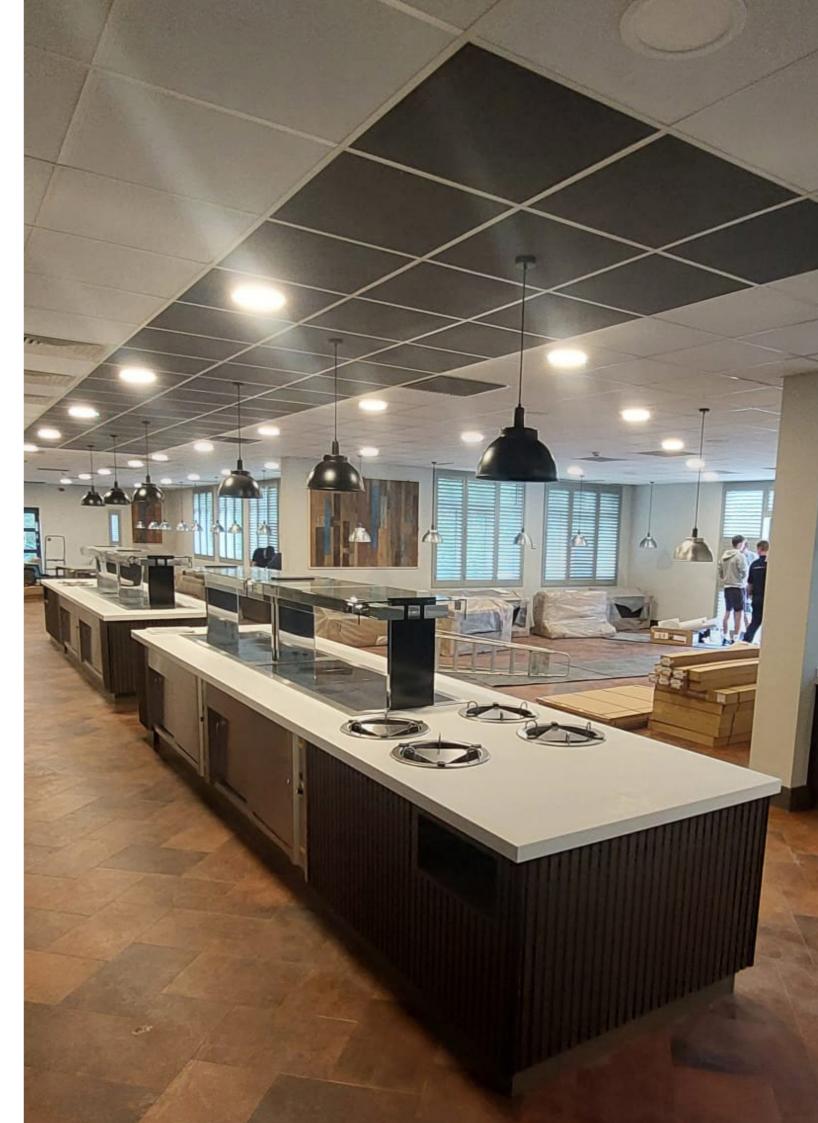

## **School Dining Hall Refurbishment**

Mid-Sussex

Brief: The aim for this project was to fully revamp the dining hall at a private school in Mid-Sussex, to create a modern and functional communal space.

We reconfigured the layout of the room, installed a brand new suspended ceiling, new lighting throughout and fitted a new servery.

Value of contract: £500,000