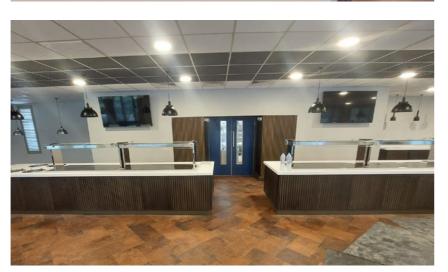

## **School Dining Hall Refurbishment**

Mid-Sussex

Brief: The aim for this project was to fully revamp the dining hall at a private school in Mid-Sussex, to create a modern and functional communal space.

We reconfigured the layout of the room, installed a brand new suspended ceiling, new lighting throughout and fitted a new servery.

Value of contract: £500,000