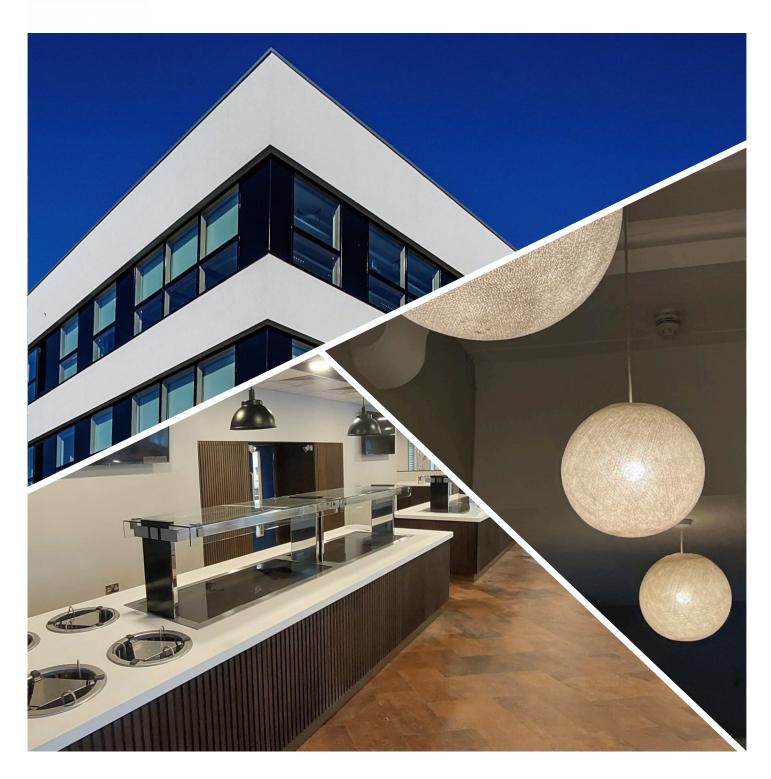

## **School Dining Hall Refurbishment**

Mid-Sussex

Brief: The aim for this project was to fully revamp the dining hall at a private school in Mid-Sussex, to create a modern and functional communal space.

We reconfigured the layout of the room, installed a brand new suspended ceiling, new lighting throughout and fitted a new servery.

Value of contract: £500,000