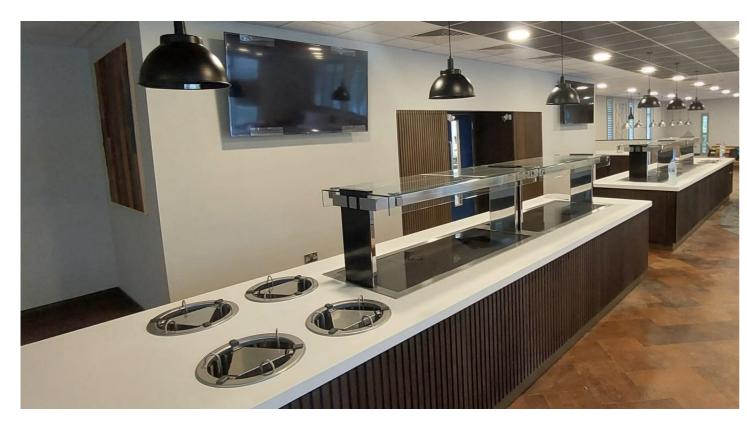

## **School Dining Hall Refurbishment**

Mid-Sussex

Brief: The aim for this project was to fully revamp the dining hall at a private school in Mid-Sussex, to create a modern and functional communal space.

We reconfigured the layout of the room, installed a brand new suspended ceiling, new lighting throughout and fitted a new servery.

Value of contract: £500,000