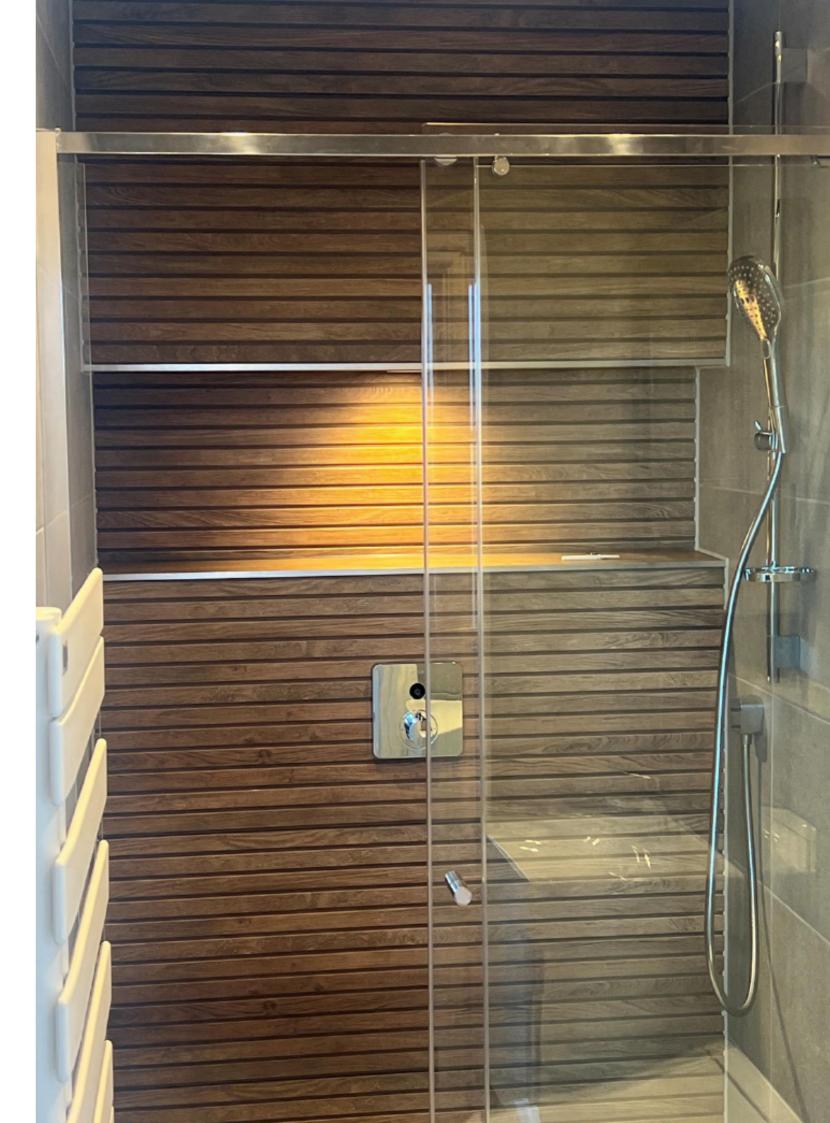

#### **House Refurbishment**

Hove, East Sussex

Brief: We were instructed to carry out a full house refurbishment, including a single storey extension.

The project was completed to a very high end finish. Our work included fitting new timber windows throughout, four new bathroom installations, new kitchen, new flooring throughout including a concrete polished floor in the kitchen, timber bifold doors, installing two new fire places and much more.