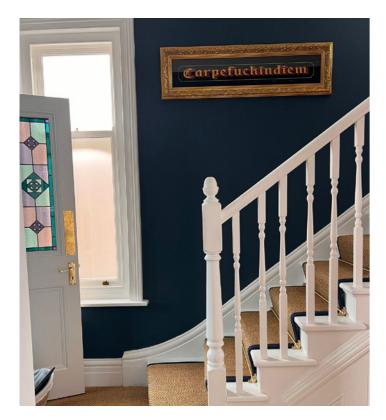

#### **House Refurbishment**

Hove, East Sussex

Brief: We were instructed to carry out a full house refurbishment, including a single storey extension.

The project was completed to a very high end finish. Our work included fitting new timber windows throughout, four new bathroom installations, new kitchen, new flooring throughout including a concrete polished floor in the kitchen, timber bifold doors, installing two new fire places and much more.