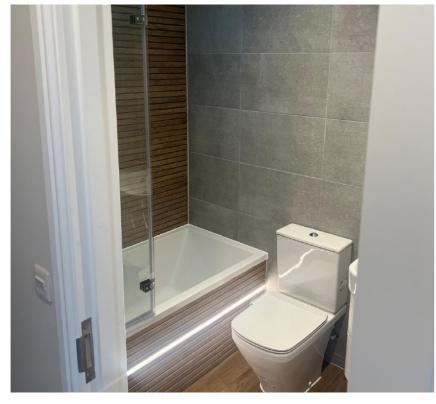

#### **House Refurbishment**

Hove, East Sussex

Brief: We were instructed to carry out a full house refurbishment, including a single storey extension.

The project was completed to a very high end finish. Our work included fitting new timber windows throughout, four new bathroom installations, new kitchen, new flooring throughout including a concrete polished floor in the kitchen, timber bifold doors, installing two new fire places and much more.

### **Flat Refurbishment**

Hove, East Sussex

Brief: Our remit was to fully refurbish the property which had been previously tenanted.

Our works included complete re-fit of main bathroom, en-suite and kitchen. We also fitted bespoke wardrobes to all 3 bedrooms.