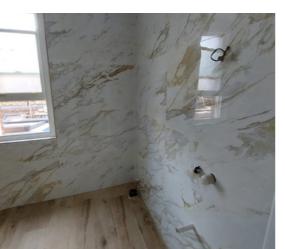

#### **House Refurbishment**

Hove, East Sussex

Brief: We were instructed to carry out a full house refurbishment, including a single storey extension.

The project was completed to a very high end finish. Our work included fitting new timber windows throughout, four new bathroom installations, new kitchen, new flooring throughout including a concrete polished floor in the kitchen, timber bifold doors, installing two new fire places and much more.