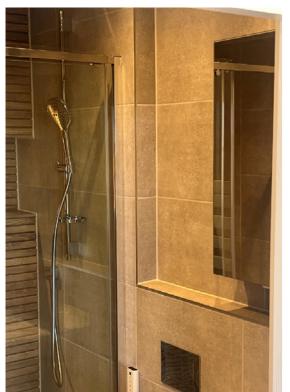

#### **House Refurbishment**

Hove, East Sussex

Brief: We were instructed to carry out a full house refurbishment, including a single storey extension.

The project was completed to a very high end finish. Our work included fitting new timber windows throughout, four new bathroom installations, new kitchen, new flooring throughout including a concrete polished floor in the kitchen, timber bifold doors, installing two new fire places and much more.