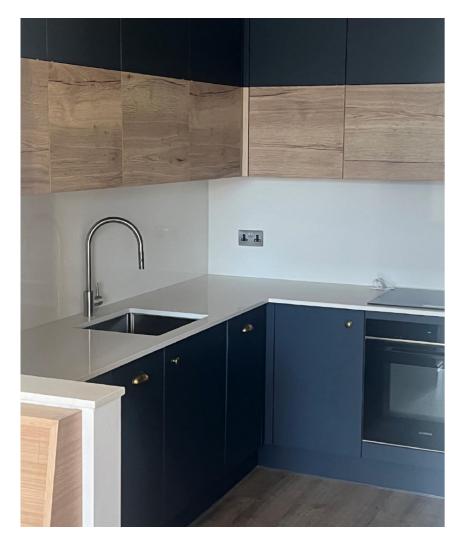

### **Flat Refurbishment**

Hove, East Sussex

Brief: Our remit was to fully refurbish the property which had been previously tenanted.

Our works included complete re-fit of main bathroom, en-suite and kitchen. We also fitted bespoke wardrobes to all 3 bedrooms.

Value of contract: £95,000.00