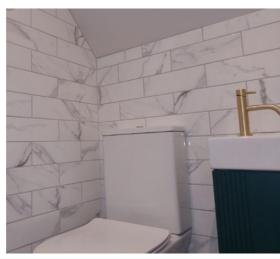

#### **House Refurbishment**

Hove, East Sussex

Brief: We were instructed to carry out a full house refurbishment, including a single storey extension.

The project was completed to a very high end finish. Our work included fitting new timber windows throughout, four new bathroom installations, new kitchen, new flooring throughout including a concrete polished floor in the kitchen, timber bifold doors, installing two new fire places and much more.