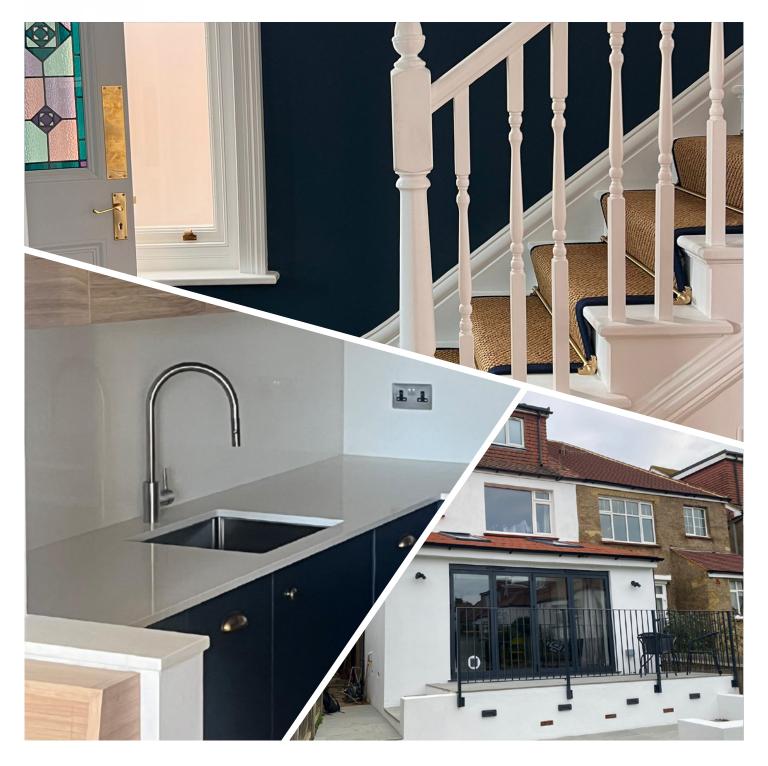

#### **House Refurbishment**

Hove, East Sussex

Brief: We were instructed to carry out a full house refurbishment, including a single storey extension.

The project was completed to a very high end finish. Our work included fitting new timber windows throughout, four new bathroom installations, new kitchen, new flooring throughout including a concrete polished floor in the kitchen, timber bifold doors, installing two new fire places and much more.

Value of contract: approx. £475,000.00

### **Flat Refurbishment**

Hove, East Sussex

Brief: Our remit was to fully refurbish the property which had been previously tenanted.

Our works included complete re-fit of main bathroom, en-suite and kitchen. We also fitted bespoke wardrobes to all 3 bedrooms.

Value of contract: £95,000.00