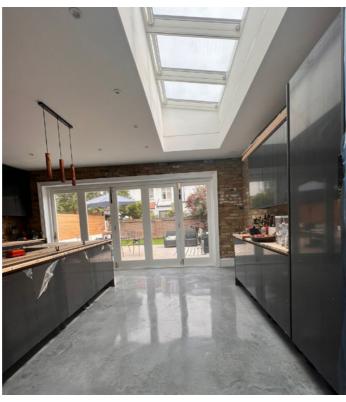

#### **House Refurbishment**

Hove, East Sussex

Brief: We were instructed to carry out a full house refurbishment, including a single storey extension.

The project was completed to a very high end finish. Our work included fitting new timber windows throughout, four new bathroom installations, new kitchen, new flooring throughout including a concrete polished floor in the kitchen, timber bifold doors, installing two new fire places and much more.